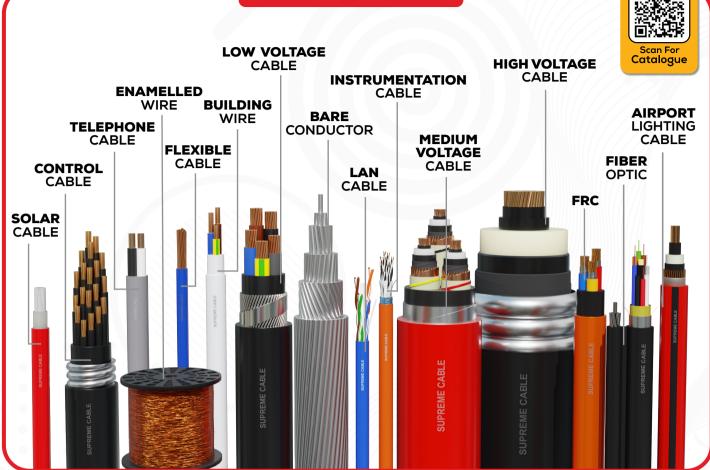

oltage Cable up to 150 kV                   |
| 1998   |                | The first production of Fiber Optic Cable                                 |
| 2000   |                | The first production of LAN Cable                                         |
| 2002 🕤 | • • • • •      | The Cikarang Plant was built and operated                                 |
| 2007   | • <u>•••</u> • | The Tangerang Plant was built and operated                                |
| 2014   | • • • •        | The Balaraja Plant was built and operated                                 |
| 2016   | • <u>•</u> ••• | Set up Engineering Construction Service division                          |
| 2021   |                | The first production of Solar Cable                                       |



#### **OUR PRODUCTS**



## CERTIFICATES



### **STANDARD OF SPECIFICATION**

- Indonesian National Standard (SNI)
- Indonesian Standard (STEL-K)
- National Power Company Standard (SPLN)
- International Electrotechnical Commision (IEC)
- American Society for Testing and Material (ASTM)
- Underwriters Laboratories (UL)
- National Electrical Manufacturers Association (NEMA)
- Australian New Zealand Standard (AS/NZS)
- British Standard (BS EN)
- American National Standards Institute (ANSI)
- Japanese Industrial Standard (JIS)
- Insulated Cable Engineer Association (ICEA)
- Singapore Standard (SS)

## **OUR CUSTOMERS**

## **STATE OWNED COMPANIES**





#### **OUR SUBSIDIARY COMPANIES**





PT Mesindo Agung Nusantara Steel Drum



## OUR OVERSEAS CUSTOMERS



JAWA

PAPUA

# QUALITY CABLE YOU CAN TRUST

www.sucaco.